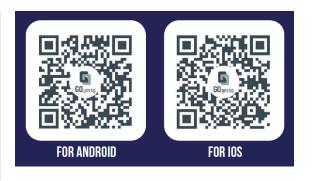

#### No act is too small!

Take photographs with your schoolmates at the SGSecure photograph booth and share them with the hashtag **#SGSecure #whatsyourrole** on your social media!

You can also be an **SGSecure Responder** as long as you are willing and committed to keeping our community safe and secure. Download the **SGSecure app** by scanning the QR code and sign up as an SGSecure Responder by clicking on the "Respond" tab in the app.